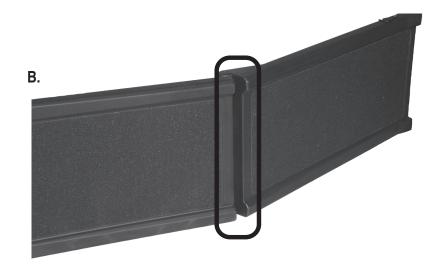

### **INSTRUCTIONS FOR USE**

Watch for pinch points while unfolding ramp (Figure B).

Step 2. Be sure the ramp is secure and all four corners are supported.

Step 3. If used on the rear entrance of a van or SUV, attach the security strap to the floor door latch, as shown (Figure C).