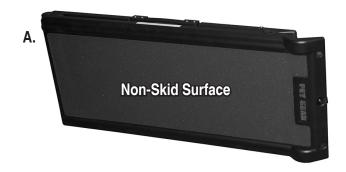

#### **INSTRUCTIONS FOR USE**

Step 1. Unfold ramp and place on firm surface with non-skid surface facing up (Figure A).