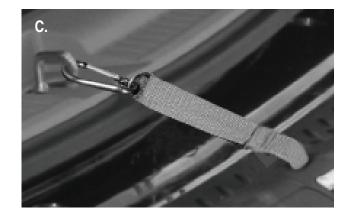

### **INSTRUCTIONS FOR USE**

Watch for pinch points while unfolding ramp (Figure B).

Step 2. Be sure the ramp is secure and all four corners are supported.

Step 3. If used on the rear entrance of a van or SUV, attach the security strap to the floor door latch, as shown (Figure C).